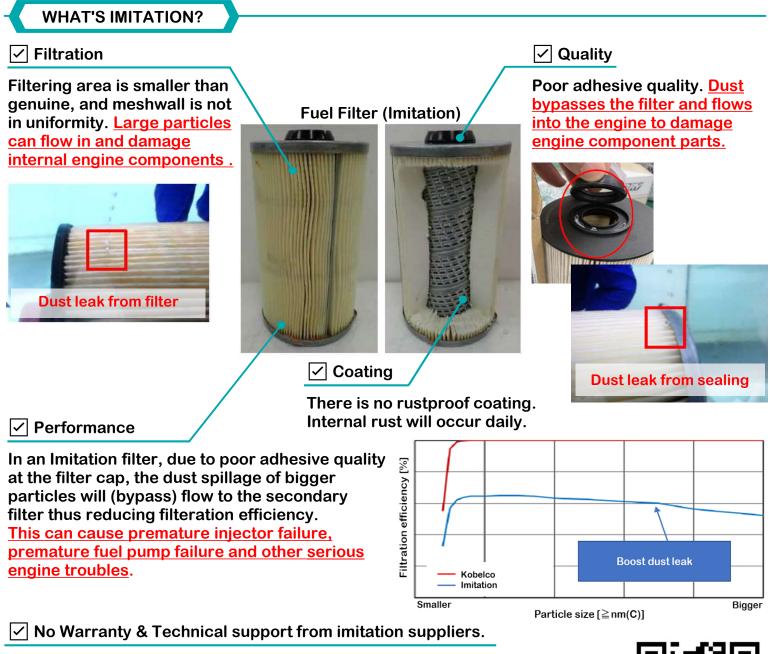

## **Investigation report - Fuel Filter**

"Imitation" means "Kobelco Non-Authorised Parts". Price may be cheaper than kobelco products, but it's not efficient and safe for the optimum performance of your Kobelco excavators.

**'WARNING'** : Imitation Filters may cause serious internal damage to your excavators.

Kobelco Products comes with High Quality and Genuine Warranty backed with expert technical support.

Ensure to use only <u>KOBELCO Genuine Parts</u> whenever replacing or during every periodical maintenance to maintain optimum performance of your machine.